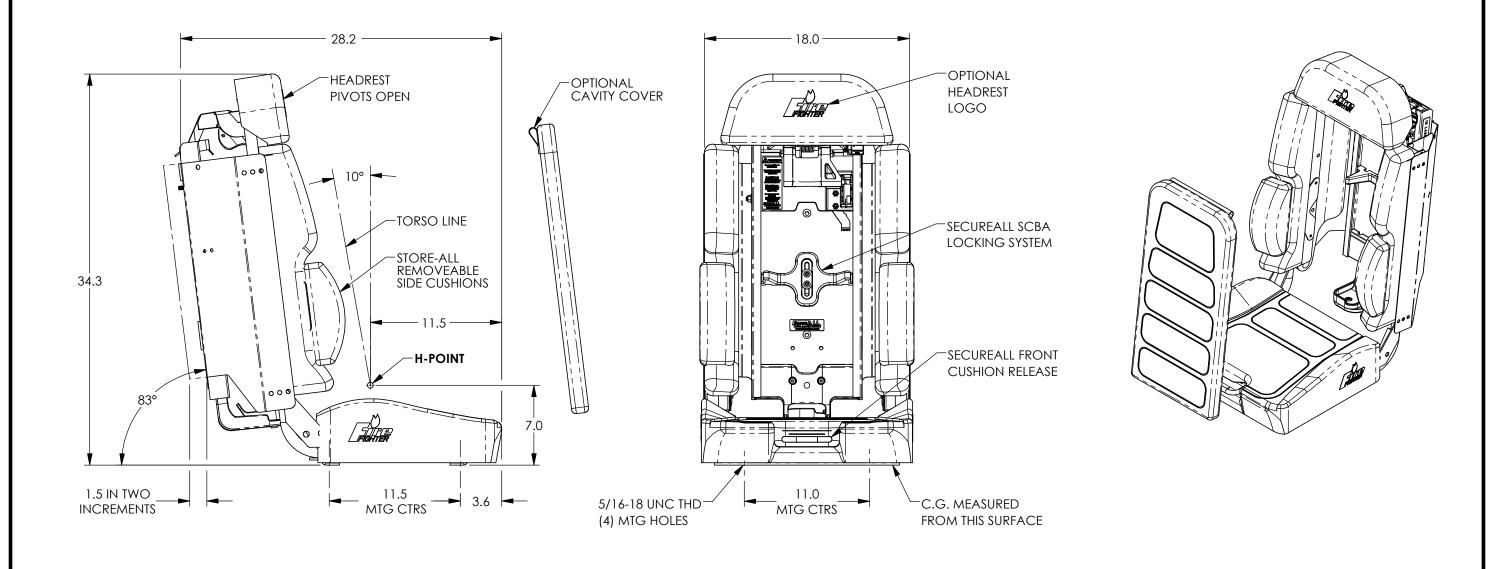

223000 SERIES.SLDDRW Date Printed 12/14/2023

## Tanker 450 with SecureALL SCBA Bracket

www.hobostrom.com 262-542-0222

All measurements are in inches except where noted.

Seat dimensions are model-specific and subject to change; actual dimensions may vary slightly from the drawing. Contact H.O. Bostrom sales or customer service to identify specific seat features, possible applications, part numbers, and related dimensions. Designs and drawings are the property of H.O. Bostrom Company and are not to be reproduced or replicated. Copyright© 2023, H.O. Bostrom Company. All Rights Reserved.