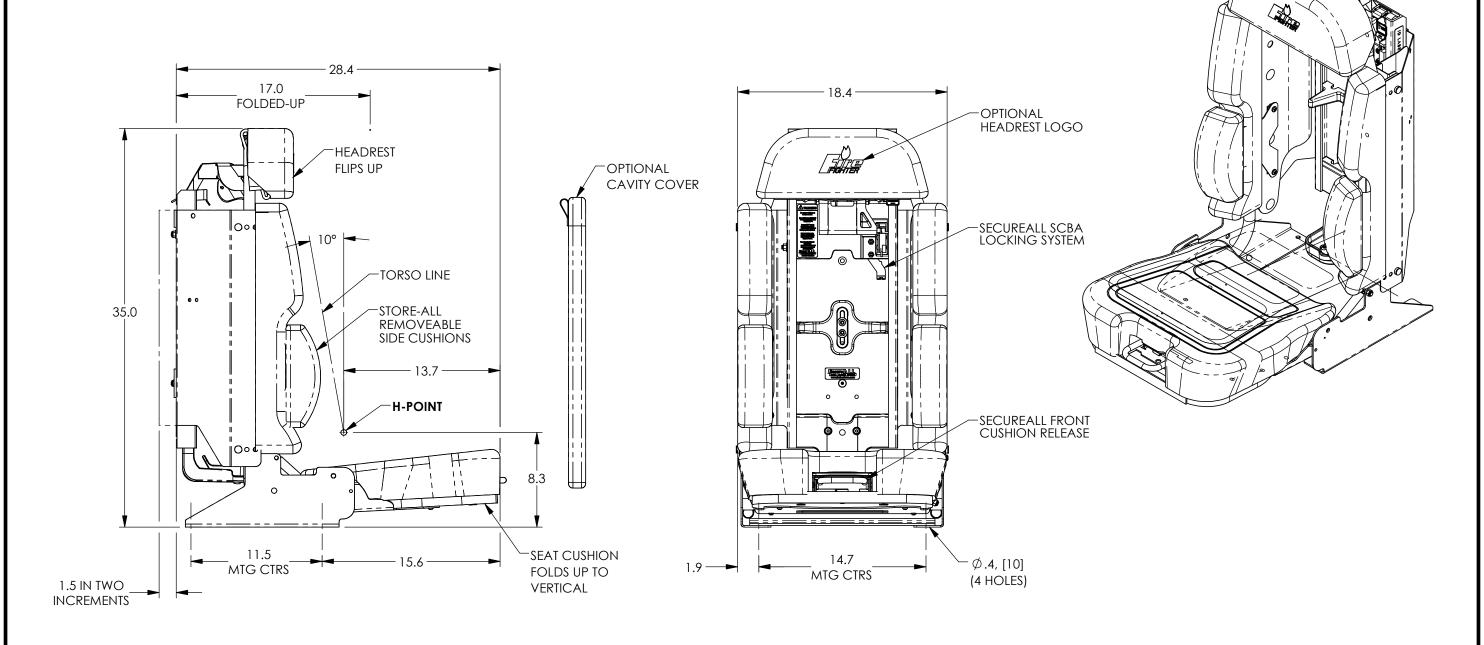

220000 SERIES.SLDDRW Date Printed 1/24/2024

Tanker 400 with Flip-Up Cushion and SecureALL SCBA Bracket

www.hobostrom.com 262-542-0222

All measurements are in inches except where noted.

Seat dimensions are model-specific and subject to change; actual dimensions may vary slightly from the drawing. Contact H.O. Bostrom sales or customer service to identify specific seat features, possible applications, part numbers, and related dimensions. Designs and drawings are the property of H.O. Bostrom Company and are not to be reproduced or replicated. Copyright© 2023, H.O. Bostrom Company. All Rights Reserved.